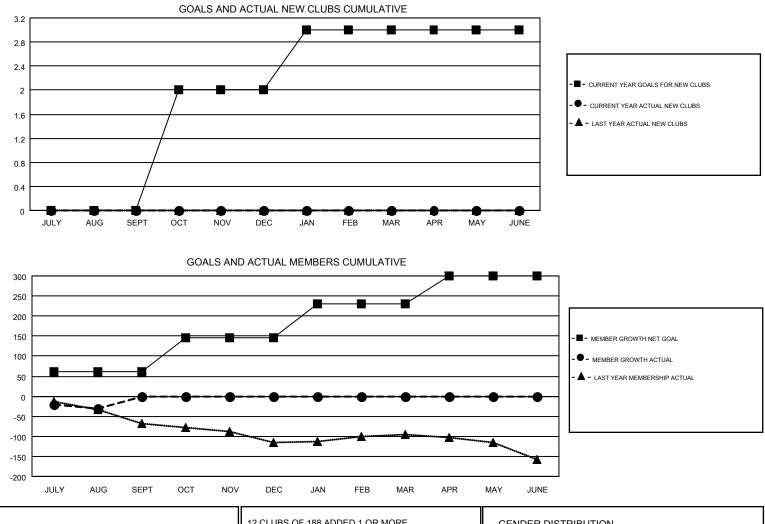

## LOCATION: ALBERTA

GMT: OPEN

| Clubs         |               |           |               | Members               |                           |                         |                                                    |  |  |
|---------------|---------------|-----------|---------------|-----------------------|---------------------------|-------------------------|----------------------------------------------------|--|--|
|               | RESULTS FOR   | 2019-2020 |               | RESULTS FOR 2019-2020 |                           |                         |                                                    |  |  |
| QUARTER       | NEW CLUB GOAL | NEW CLUBS | DROPPED CLUBS | QUARTER               | MEMBER GROWTH NET<br>GOAL | MEMBER GROWTH<br>ACTUAL | DROPPED<br>MEMBERS ACTUAL<br>(including transfers) |  |  |
| JULY/AUG/SEPT | 0             | 0         | 1             | JULY/AUG/SEPT         | 60                        | 23                      | 50                                                 |  |  |
| OCT/NOV/DEC   | 2             | 0         | 0             | OCT/NOV/DEC           | 85                        | 0                       | 0                                                  |  |  |
| JAN/FEB/MAR   | 1             | 0         | 0             | JAN/FEB/MAR           | 85                        | 0                       | 0                                                  |  |  |
| APR/MAY/JUNE  | 0             | 0         | 0             | APR/MAY/JUNE          | 70                        | 0                       | 0                                                  |  |  |